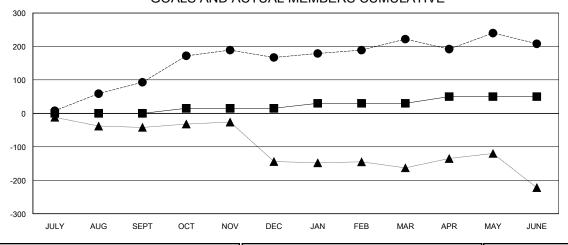

## GOALS AND ACTUAL MEMBERS CUMULATIVE

| ■- | MEMBER      | GROWTH NET    | GOAL |
|----|-------------|---------------|------|
| _  | IVILIVIDLIX | CITCOVVIIIINE | OOAL |

- ■ - MEMBER GROWTH ACTUAL

- ▲ - LAST YEAR MEMBERSHIP ACTUAL

## District 301 B1

Results as of: 6/30/2024

| GMT: | LOCATION PHILIPPINES | GMT CA |
|------|----------------------|--------|

| Clubs                 |               |           | Members       |               |                        |                         |                                                    |
|-----------------------|---------------|-----------|---------------|---------------|------------------------|-------------------------|----------------------------------------------------|
| RESULTS FOR 2023-2024 |               |           |               | RESULTS F     | OR 2023-2024           |                         |                                                    |
| QUARTER               | NEW CLUB GOAL | NEW CLUBS | DROPPED CLUBS | QUARTER MEME  | BER GROWTH NET<br>GOAL | MEMBER GROWTH<br>ACTUAL | DROPPED<br>MEMBERS ACTUAL<br>(including transfers) |
| JULY/AUG/SEPT         | 1             | 2         | 0             | JULY/AUG/SEPT | 0                      | 135                     | 40                                                 |
| OCT/NOV/DEC           | 0             | 1         | 0             | OCT/NOV/DEC   | 15                     | 122                     | 45                                                 |
| JAN/FEB/MAR           | 2             | 0         | 0             | JAN/FEB/MAR   | 15                     | 69                      | 11                                                 |
| APR/MAY/JUNE          | 1             | 2         | 2             | APR/MAY/JUNE  | 20                     | 91                      | 92                                                 |