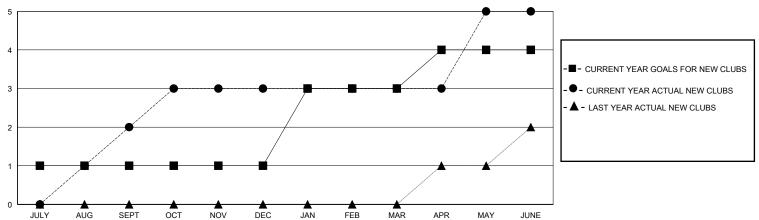

## GOALS AND ACTUAL NEW CLUBS CUMULATIVE

## District 301 B1

Results as of: 6/30/2024

| GMT: | LOCATION PHILIPPINES | GMT CA |
|------|----------------------|--------|

| Clubs                 |               |           | Members       |               |                        |                         |                                                    |
|-----------------------|---------------|-----------|---------------|---------------|------------------------|-------------------------|----------------------------------------------------|
| RESULTS FOR 2023-2024 |               |           |               | RESULTS F     | OR 2023-2024           |                         |                                                    |
| QUARTER               | NEW CLUB GOAL | NEW CLUBS | DROPPED CLUBS | QUARTER MEME  | BER GROWTH NET<br>GOAL | MEMBER GROWTH<br>ACTUAL | DROPPED<br>MEMBERS ACTUAL<br>(including transfers) |
| JULY/AUG/SEPT         | 1             | 2         | 0             | JULY/AUG/SEPT | 0                      | 135                     | 40                                                 |
| OCT/NOV/DEC           | 0             | 1         | 0             | OCT/NOV/DEC   | 15                     | 122                     | 45                                                 |
| JAN/FEB/MAR           | 2             | 0         | 0             | JAN/FEB/MAR   | 15                     | 69                      | 11                                                 |
| APR/MAY/JUNE          | 1             | 2         | 2             | APR/MAY/JUNE  | 20                     | 91                      | 92                                                 |